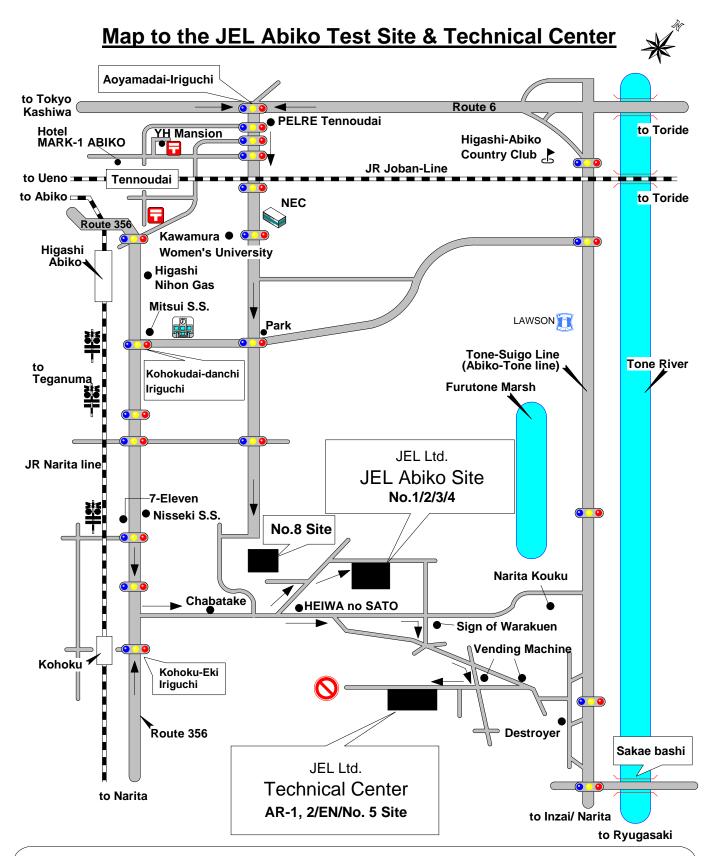

#### **Abiko Test Site**

2971, Nakabyo, Abiko-shi, Chiba-ken, 270-1121 Japan Phone +81 4 7188 6381 Fax +81 4 7188 6382

#### **Technical Center**

3032, Nakabyo, Abiko-shi, Chiba-ken, 270-1121 Japan Phone +81 4 7188 5333 Fax +81 4 7188 5320

## Access by Car

Approx. 30 min. from the Joban Expressway's Kashiwa Interchange via Route 16 and Route 6.

# Access by Train

Approx. 10 min. by taxi from Tennoudai Station on the JR Joban Line, Approx. 2 min. by taxi from Kohoku Station on the JR Narita Line.

### Lodging

Hotel MARK-1 ABIKO located 100 meters north of JR Joban Line's Tennoudai Station Phone +81 4 7186 1717 1-9-14, Shibazakidai, Abiko-Shi 270-1176 Japan